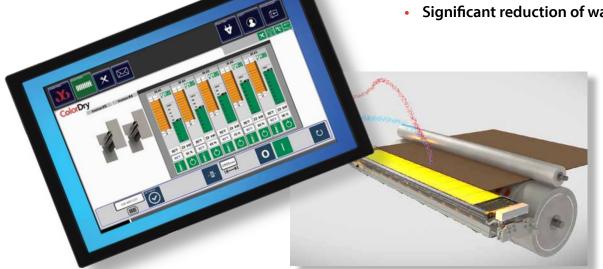

#### Features/Advantages

- Sentinel<sup>®</sup> Sheet Detection
- The Safest IR dryer
- AutoDryer Control automatic power & temperature control
- The highest performing dryer

AutoDryer Control (ADC) automatic power and temperature control