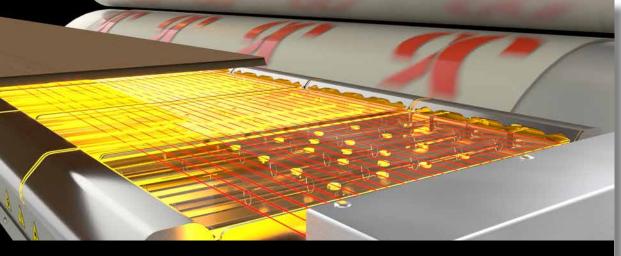

#### Features/Advantages

- Sentinel<sup>®</sup> Sheet Detection
- The Safest IR dryer
- AutoDryer Control automatic power & temperature control
- The highest performing dryer

AutoDryer Control (ADC) automatic power and temperature control

### **Optimizing Productivity & Print Quality**