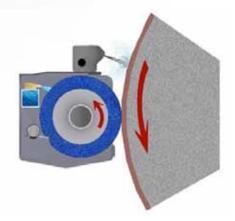

#### **Features**

- Pre, during and post run plate washing
- Automatically configures for order
- Simultaneous washing of all plates in less than 4 minutes
- 1.5 second print defect removal
- Triple action deep cleaning (oscillation, rotation, vibration)
- Hi-speed power dry