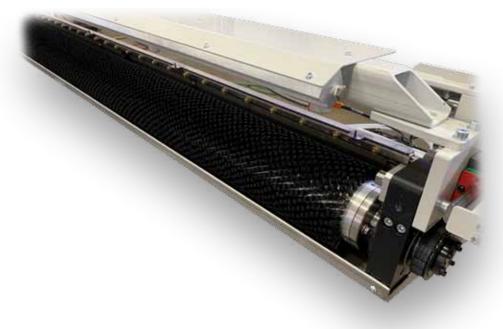

#### **Features**

- Pre, during and post run plate washing
- Automatically configures for order
- Simultaneous washing of all plates in less than 4 minutes
- 1.5 second print defect removal
- Triple action deep cleaning (oscillation, rotation, vibration)
- Hi-speed power dry