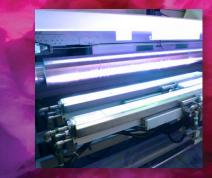

## TurboBOOSE ColorCure coldUV

UV TurboBoost is a retrofit upgrade program bringing existing ColorCure ColdUV curing systems up to the highest safety & performance standards.

#### **Features**

- Custom redesigned UV lamp and power circuit delivering a higher UV dosage with no more power required
- Sentinel<sup>®</sup> Automatic Sheet Detection
- VisionMaster<sup>°</sup>- In-Press Dryer Inspection & Monitoring