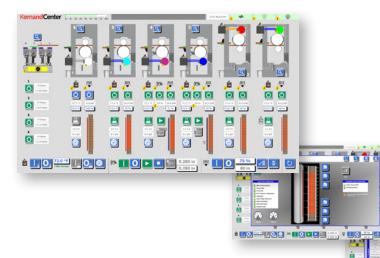

## **Features**

- Centralized control dashboard for ALL JB products
- VisionMaster In press dryer inspection and monitoring
- Operator friendly graphic based design

## **Benefits**

- Simultaneous control of ALL JB products from one easy to use interface
- Remote RFID reset (not available on all machines)
- Real-Time dryer inspection & monitoring
- Digital video recording & incident history review
- Ability to inspect the surface of the dryers in real time
- Simplified teaching-learning experience