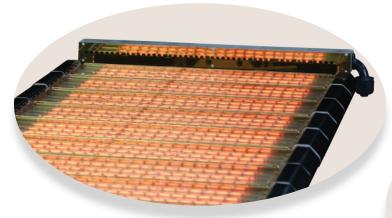

## ColorDry® XL3000 IR Dryers

the Elegance of Intelligence

Optimized Safety, Printing & Performance with Intelligent Power Management

- High speed printing, diecutting and finishing in a single pass
- Dry trapping for improved color brilliance and quality
- Minimized or eliminated tracking, marking, smearing & ghosting
- Significant reduction of waste

## **Features/Advantages**

- The Safest IR Dryer
- The Highest Performance IR Dryer
- Sentinel<sup>™</sup> Sheet Detection
- VisionMaster® In Press dryer inspection & monitoring

## **Benefits**

- High speed printing, diecutting and finishing in a single pass
- Improved ink on-press stability
- Dry trapping for improved color brilliance and quality
- Minimized or eliminated tracking, marking, smearing & ghosting
- Significant reduction of waste