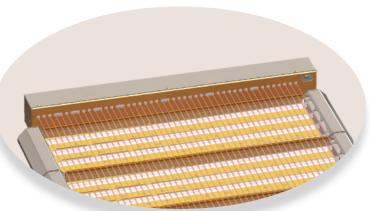

## ColorDry® XL3000 IR Dryers

the Elegance of Intelligence

Optimized Safety, Printing & Performance with Intelligent Power Management

- High speed printing, diecutting and finishing in a single pass
- Dry trapping for improved color brilliance and quality
- Minimized or eliminated tracking, marking, smearing & ghosting
- Significant reduction of waste

## So Why ColorDry xL3000?

## **Features/Advantages**

- The Safest IR Dryer
- The Highest Performance IR Dryer
- Sentinel<sup>™</sup> Sheet Detection
- VisionMaster® In Press dryer inspection & monitoring